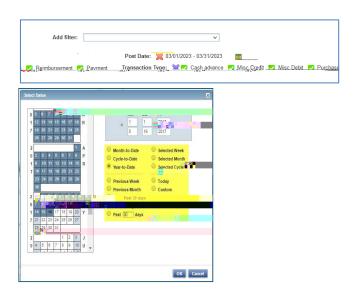

| 5. | Scroll to the bottom and click submit.                                                                                               |
|----|--------------------------------------------------------------------------------------------------------------------------------------|
| 6. | The Completed Reports page will open and a green check mark will appear when your report is ready. Click on XLS to view your report. |
|    |                                                                                                                                      |
|    |                                                                                                                                      |
|    |                                                                                                                                      |
|    |                                                                                                                                      |
| 7. | An Excel Report will open. Use filters to sort by chartfield and                                                                     |
|    |                                                                                                                                      |
|    |                                                                                                                                      |
|    |                                                                                                                                      |
|    |                                                                                                                                      |
|    |                                                                                                                                      |
|    |                                                                                                                                      |
|    |                                                                                                                                      |
|    |                                                                                                                                      |