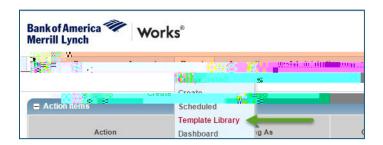

## **REPORTS IN WORKS**

## TRANSACTION DETAIL REPORT

2 In the "Shared," library at the bottom of the page type in "Transaction Detail." Choose the second report.

3.

To save this template for future use, scroll down to the "SAVE TEMPLATE" section and check the Savebox. The name can be updated as you like in "Template Name."