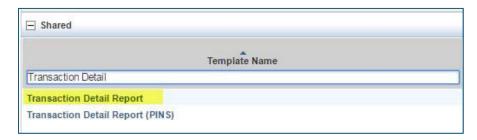

| 5. | Scroll to the bottom and click submit.                                                                                               |
|----|--------------------------------------------------------------------------------------------------------------------------------------|
| 6. | The Completed Reports page will open and a green check mark will appear when your report is ready. Click on XLS to view your report. |
|    |                                                                                                                                      |
|    |                                                                                                                                      |
|    |                                                                                                                                      |
|    |                                                                                                                                      |
| 7. | An Excel Report will open. Use filters to sort by chartfield and                                                                     |
|    |                                                                                                                                      |
|    |                                                                                                                                      |
|    |                                                                                                                                      |
|    |                                                                                                                                      |
|    |                                                                                                                                      |
|    |                                                                                                                                      |
|    |                                                                                                                                      |
|    |                                                                                                                                      |